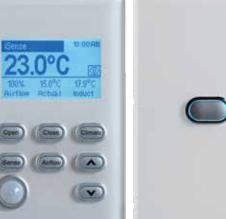

# iZone puts you in control.

iZone's new generation climate control system works with all leading brands and offers complete control over your ducted air conditioning system.

iZone's intuitive touch screen interface is elegant, easy-to-use and exceptionally efficient.

iZone works harder, so you don't have to.

iZone's touch screen technology gives you total temperature control of each room individually. Adjust the air distribution, temperature or airflow to any room.

iZone offers a choice of elegant control consoles or sensors that you can customise to suit your home's interior design. Changing the background colours on your controllers is as straightforward as choosing the precise temperature you want.