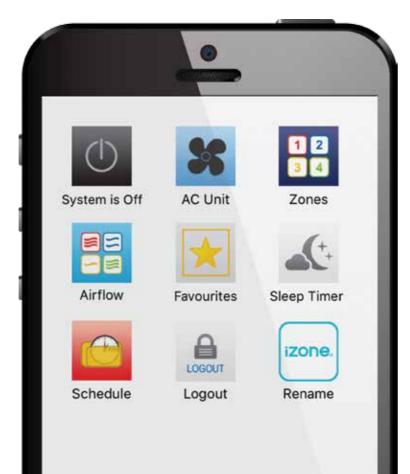

#### iZone App

The WiFi and 4G enabled iZone App enables you to control your air conditioning system via your smart phone or tablet.

The iZone Worldwide service allows you greater control, giving you 4G access from anywhere, for even more efficiency and savings. Now the whole family can come home to the perfect temperature.

#### Set and forget

Create up to 9 'favourite' zone scenarios to suit your lifestyle, then schedule these 'favourites' to match everyday living. But for a quick set and forget 'system off' timer, just press the four-setting sleep timer button and iZone takes care of the rest.