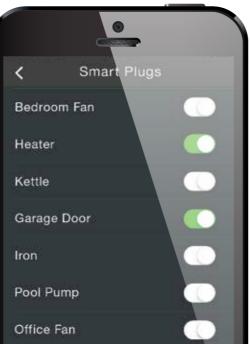

ENTERTAINMENT \*

Spotify | Soundcloud | Netfix Apple | Google

SECURITY

Garage Door | Lighting

POWER

Smart Plugs | Appliances Energy Monitoring\*