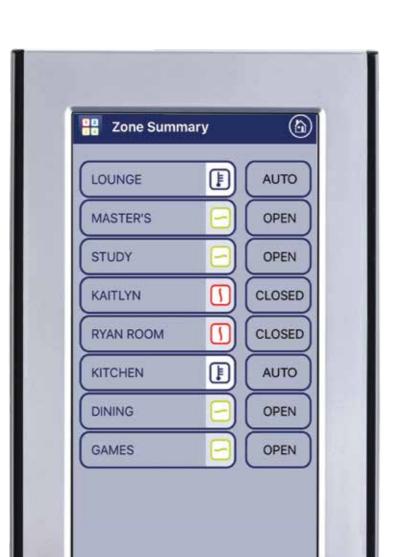

iZone works harder, so you don't have to.

iZone's touch screen technology gives you total temperature control of each room individually. Adjust the air distribution, temperature or airflow to any room.

Select up to 14 sensors – every room will be at the temperature you want, all the time. You can also direct airflow to only the rooms you choose for maximum efficiency and savings.

For even more control, ask about the iSense controller, which maximises efficiency by detecting which rooms are unoccupied, to provide cooling and heating only when and where you need it.