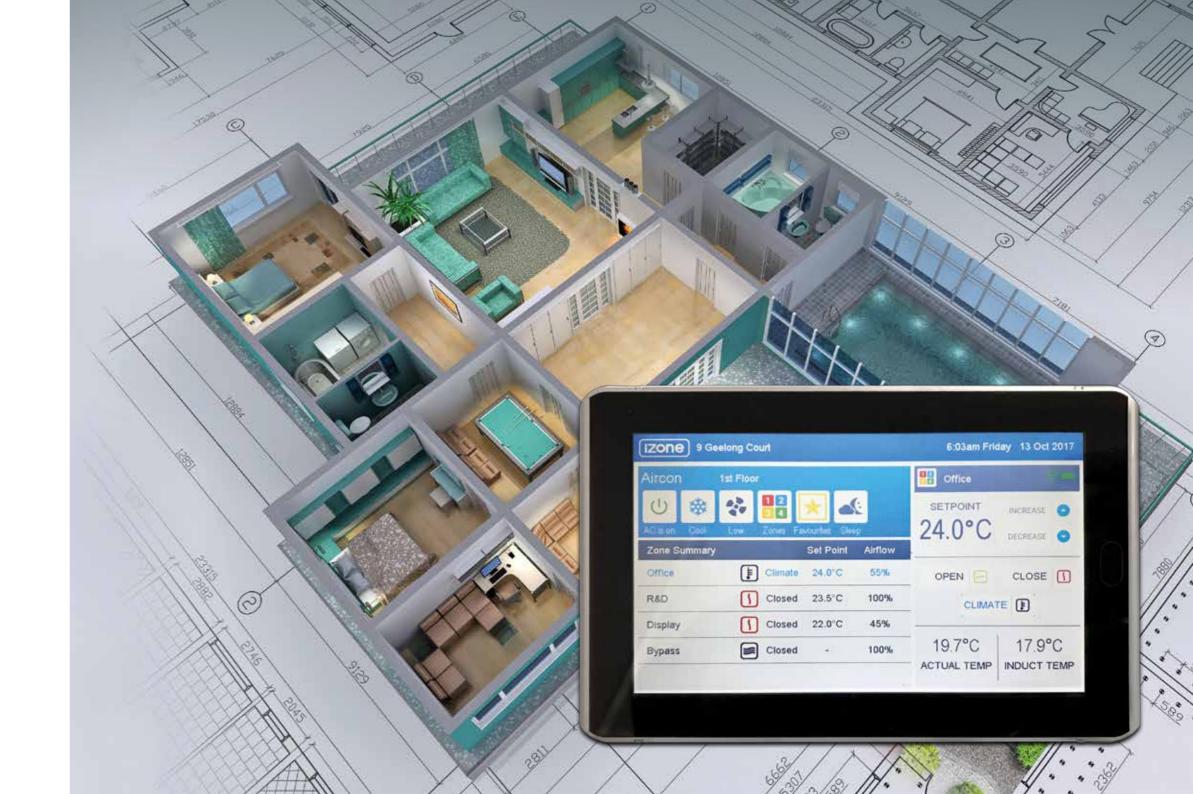

iZone works harder, so you don't have to.

iZone's touch screen technology gives you total temperature control of each room individually. Adjust the air distribution, temperature or airflow to any room.

Select up to 14 sensors – every room will be at the temperature you want, all the time. You can also direct airflow to only the rooms you choose for maximum efficiency and savings.

For even more control, ask about the iSense controller, which maximises efficiency by detecting which rooms are unoccupied, to provide cooling and heating only when and where you need it.

#### iZone App

The WiFi and 4G enabled iZone App enables you to control your air conditioning system via your smart phone or tablet.

The iZone Worldwide service allows you greater control, giving you 4G access from anywhere, for even more efficiency and savings. Now the whole family can come home to the perfect temperature.