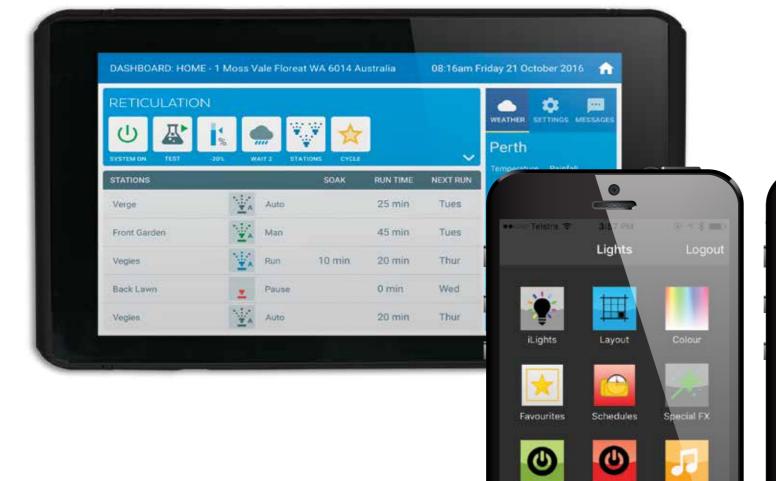

#### iZone App

The WiFi and 4G enabled iZone App enables you to control your air conditioning system via your smart phone or tablet.

The iZone Worldwide service allows you greater control, giving you 4G access from anywhere, for even more efficiency and savings. Now the whole family can come home to the perfect temperature.

#### Set and forget

Create up to 9 'favourite' zone scenarios to suit your lifestyle, then schedule these 'favourites' to match everyday living. But for a quick set and forget 'system off' timer, just press the four-setting sleep timer button and iZone takes care of the rest.

LIGHTING

Downlights | Bulbs | 100 Whites 16 Million Colours

AIR CONDITIONING

Temperature Control | Zones Sensors | Controllers

RETICULATION

Reticulation Controller Weather Interface | Watering Cycles

Control everything in your home from your smart device.