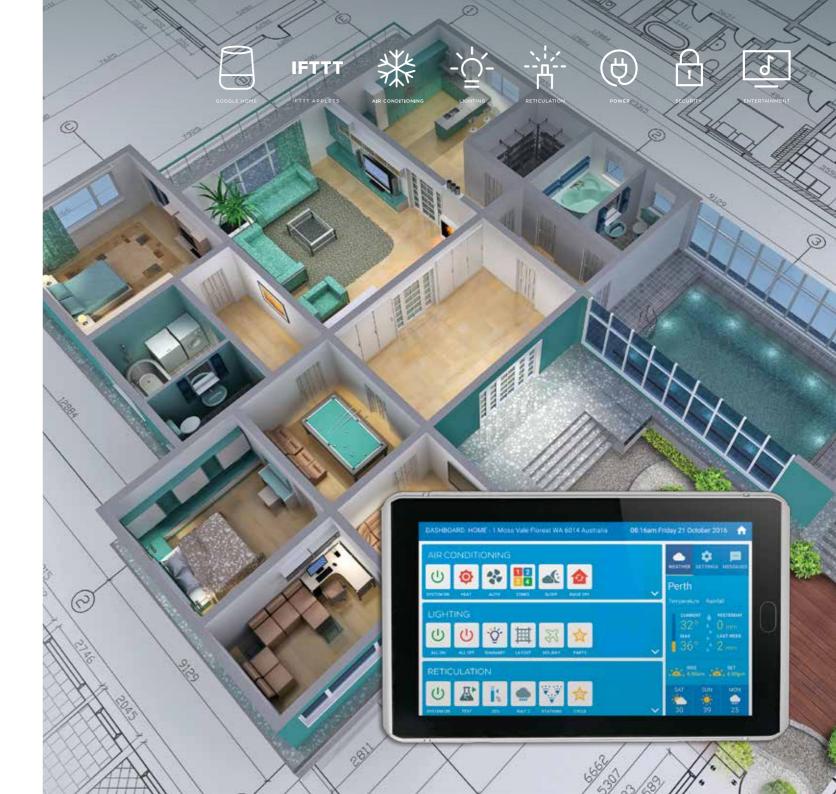

### Complete system control

iZone provides cooling and heating when and where you need it. You can control up to 12 touchscreens or 14 zones. One smart feature of IZone is that it automatically adjusts the temperature or switches off the air conditioning in unoccupied rooms thereby maximising efficiency and savings.

#### iZone connects you to the world

iZone allows you greater control and connects you to third party companies like IFTTT, Google Home, Apple, Android, Control 4, and most Home Automation Systems. You'd think it was something out of a sci-fi film but it's here and now.