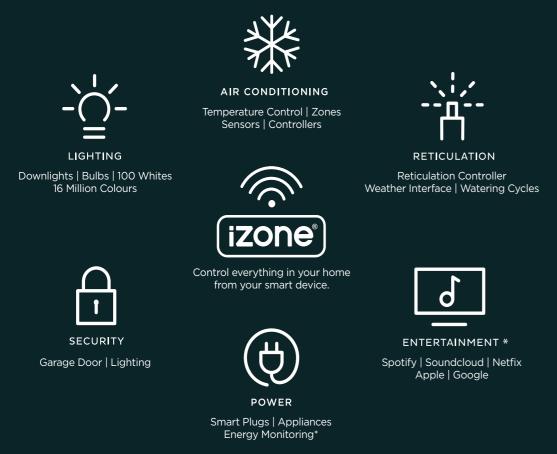

### Air Conditioning

iZone's climate control system offers complete control over your ducted air conditioning system for maximum comfort and efficiency.

### Lighting

iZone's wireless lighting system is ultra-efficient and you can control it from anywhere, anytime using your smartphone, tablet or iZone control panel.

### Reticulation

iZone's reticulation system uses the world's simplest controller, plus you can adjust watering based on local weather conditions, saving you time, money and water.

### Power

iZone Power lets you control and monitor energy and appliances. iZone smart plugs let you control "dumb" appliances and lights while monitoring your power usage and solar system.<sup>1</sup>

#### Security

iZone controls your garage door from your smartphone or tablet and lets you know if you have left it up when you're not at home. Other security features are coming soon.

### Entertainment

iZone lets you control your audio and video apps, like Spotify, Netflix and others from one convenient location (up to 5 entertainment apps in total).