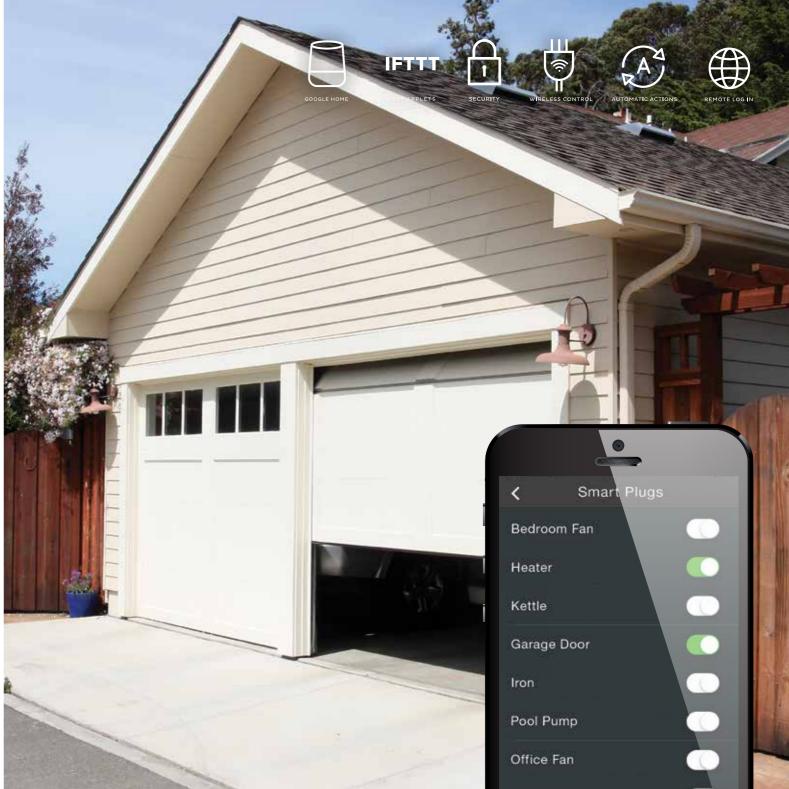

### Power

iZone Power lets you control and monitor energy and appliances. iZone smart plugs let you control "dumb" appliances and lights while monitoring your power usage and solar system.<sup>1</sup>

#### Security

iZone controls your garage door from your smartphone or tablet and lets you know if you have left it up when you're not at home. Other security features are coming soon.

# Smart plugs can create smart appliances and save you money.

**Power.** iZone Power helps you find even more savings. Add iZone's smart plugs to control and manage your home appliances from anywhere, anytime to give you even greater control and cost-savings.

#### Transform a "dumb" appliance into a smart appliance.

You can plug ordinary appliances you want to control into the iZone smart plug and use your smart phone, tablet or iZone touch screen to control them. Simple as that. You can also control lighting that is not part of the iZone smart network by plugging it into an iZone smart plug.

#### Get smart creating automatic actions.

It's easy to create schedules to turn your appliances on and off. Boil your kettle before you wake up. Turn on the electric

blanket before you go to bed. The opportunities to control and automate your existing appliances are endless. Smart homes make life that bit more fun and enjoyable.

#### "Oh. no I've left the iron on!" Smart Alec will fix that.

No problem. Now you can turn appliances off as you run out the door.

iZone can send you a text if you leave home without turning the iron off. You can switch the iron off remotely via your smartphone. iZone can even be set up to do it automatically for you.

IFTTT

Smart Plugs

0

Bedroom Fan

Heater

Kettle

Garage Door

Iron

Pool Pump

Office Fan

### Control your garage door from your phone.

Open your garage door from anywhere. Let in the pool guy whilst you're at work. Now that's convenient and smart.